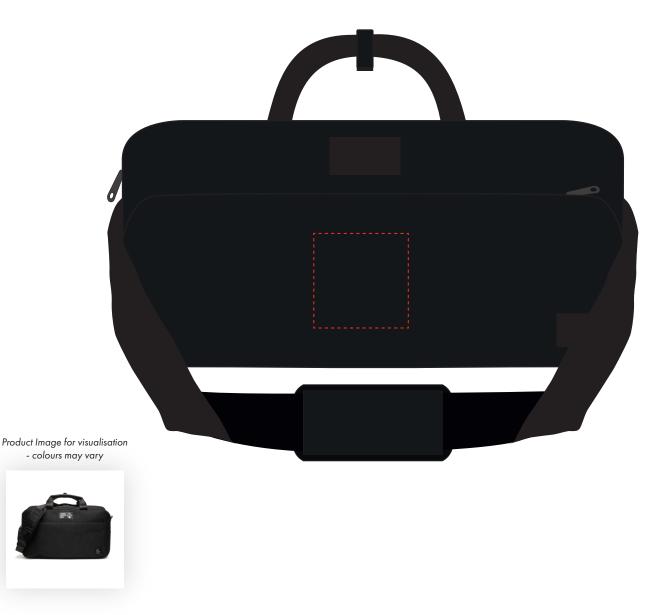

Product Code: QB8012 Your Ref: Quantity: Our Ref: Version: 1 **Product Colour: BLACK** 

**PRINTING CONCERNS:** 

**PRODUCT INFO:** 

We stock this item in the following colours

- The dashed line is to demonstrate print area and will not appear on your printed item
  - 1. Your order will not go in to print and production time cannot be confirmed, unless artwork has been approved via the online system.
  - 2. Once printed, artwork cannot be amended, mistakes must be rectified at visual stage.
  - 3. Claims for faulty goods will be honoured, only if the goods are returned to us. We will not issue credits/refunds for items that have been distributed. Please ensure that goods are satisfactory before distribution
  - 4. We are not responsible for delays during transit.